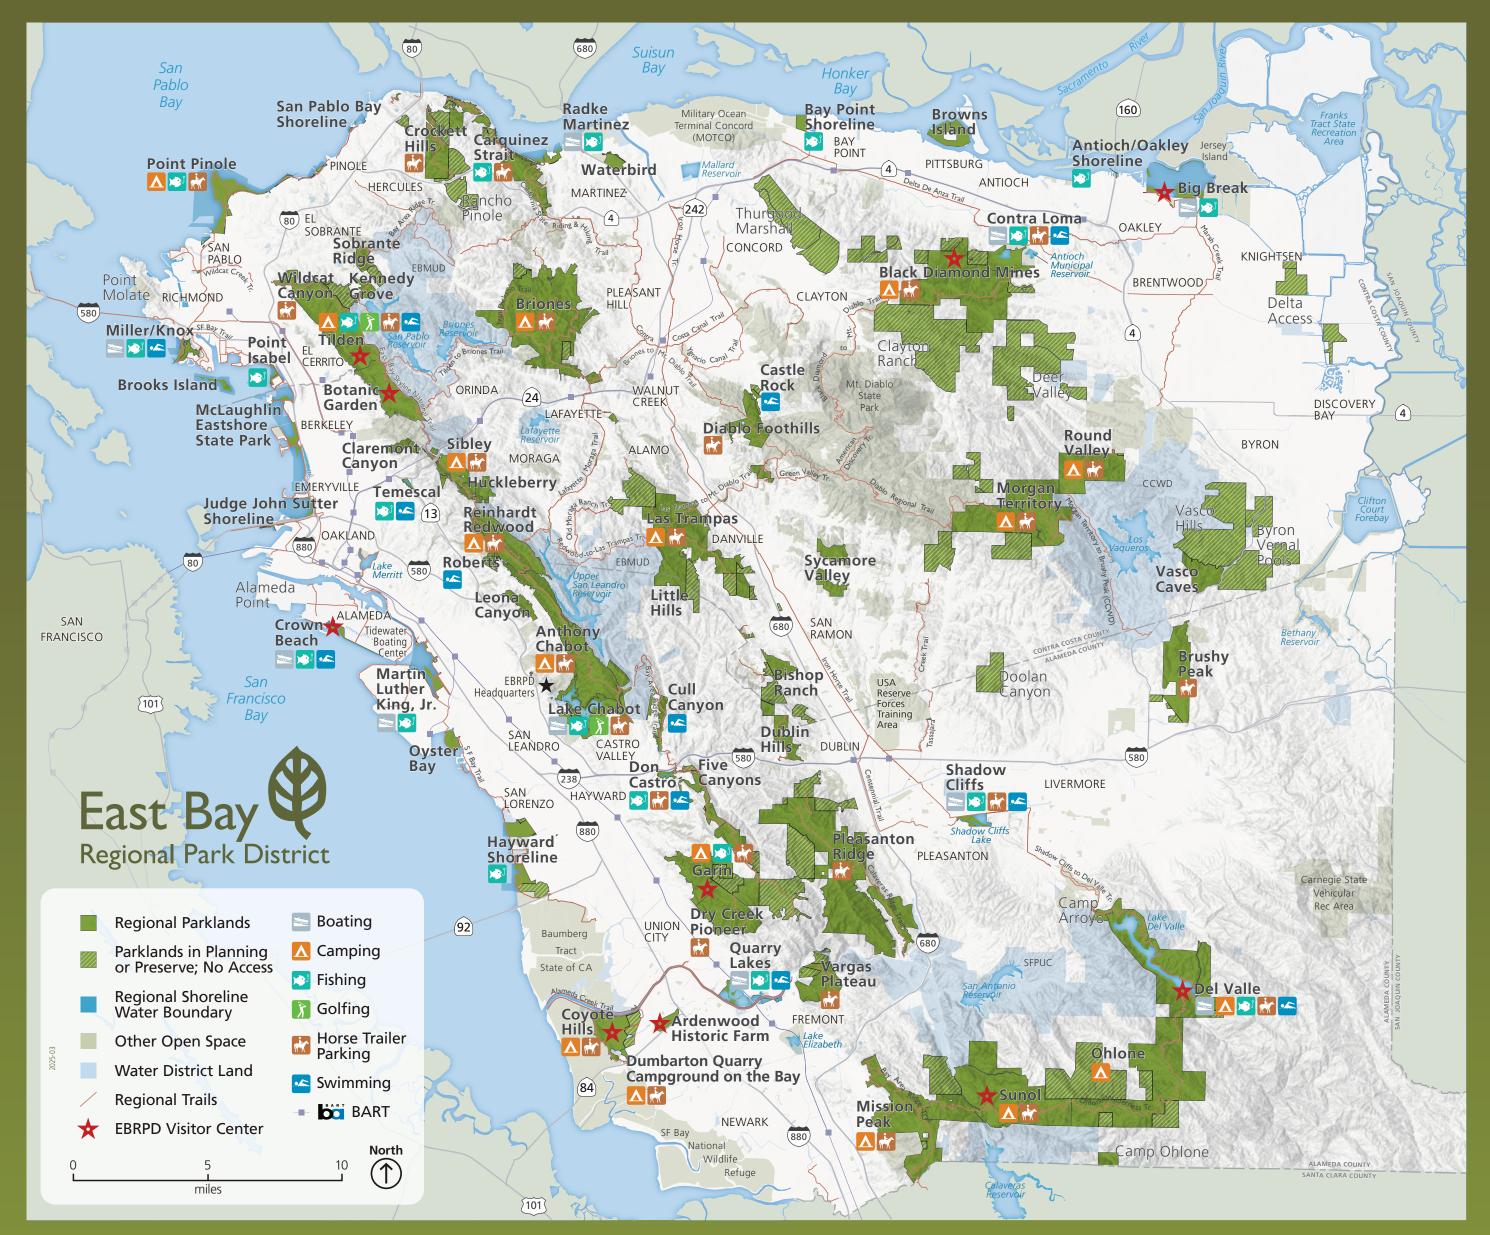

| ACTIVITIES<br>AND<br>VISITOR<br>CENTERS<br>Hiking and Biking<br>Allowed in Most Parks | Anthony Chabot, Castro Valley | Antioch/Oakley, Antioch | Ardenwood, Fremont<br>Bay Point Bay Point | Bay Fount, Bay Found<br>Big Break Oakley | Bishop Ranch, San Ramon | Black Diamond Mines, Antioch | , Laf | Brooks Island, Richmond<br>Browns Island, Pittsburg | Britshy Peak. Livermore |            | Carquinez Strait, Crockett | Castle Rock, Walnut Creek | Claremont Canyon, Oakland | Contra Loma, Antioch | Coyote Hills, Fremont<br>Crackatt Hills, Crockatt | LFOCKETT MILLS, CFOCKETT<br>Crown Beach Alameda | Cull Canyon, Castro Valley | Del Valle, Livermore | Diablo Foothills, Walnut Creek | Don Castro, Hayward | Dry Creek Pioneer, Hayward | Dumbarton Quarry, Fremont | ive Canyon | Garin, Hayward | Hayward Shoreline, Hayward | Huckleberry Botanic, Oakland<br>Indee John Sutter, Oakland | Kennedy Grove, El Sobrante | Lake Chabot, Castro Valley | Las Trampas, San Ramon | Leona Canyon, Oakland | Little Hills, San Ramon<br>Martin Luther King Ir Oakland | McLaughlin Eastshore, Berkeley | Miller/Knox, Richmond | Mission Peak, Fremont<br>Movem Taveitow Livermore | Ohlone, Fremont | Oyster Bay, San Leandro | Pleasanton Ridge, Pleasanton | Point Isabel, Richmond<br>Point Pinole, Richmond | Quarry Lakes, Fremont | Radke Martinez, Martinez | Reinhardt Redwood, Oakland | land | Kound Valley, Brentwood<br>San Pablo Bav, Pinole, Rodeo | Shadow Cliffs, Pleasanton | Sibley, Oakland | Sobrante Ridge, Richmond | Sunol, Sunol<br>Suramore Valley Danvilla | Juniore Valiance<br>Temescal, Oakland | Thurgood Marshall, Oakland | Tilden, Berkeley | Vargas Plateau, Fremont | Vasco Caves, Brentwood | Waterbird, Martinez | Wildcat Canyon, Richmond |
|---------------------------------------------------------------------------------------|-------------------------------|-------------------------|-------------------------------------------|------------------------------------------|-------------------------|------------------------------|-------|-----------------------------------------------------|-------------------------|------------|----------------------------|---------------------------|---------------------------|----------------------|---------------------------------------------------|-------------------------------------------------|----------------------------|----------------------|--------------------------------|---------------------|----------------------------|---------------------------|------------|----------------|----------------------------|------------------------------------------------------------|----------------------------|----------------------------|------------------------|-----------------------|----------------------------------------------------------|--------------------------------|-----------------------|---------------------------------------------------|-----------------|-------------------------|------------------------------|--------------------------------------------------|-----------------------|--------------------------|----------------------------|------|---------------------------------------------------------|---------------------------|-----------------|--------------------------|------------------------------------------|---------------------------------------|----------------------------|------------------|-------------------------|------------------------|---------------------|--------------------------|
| Boating * Onsite<br>Rentals                                                           |                               |                         |                                           |                                          |                         |                              |       |                                                     |                         |            |                            |                           |                           | •                    |                                                   | *                                               | *                          | *                    |                                |                     |                            |                           |            |                |                            |                                                            |                            | *                          |                        |                       |                                                          |                                |                       |                                                   |                 |                         |                              |                                                  | •                     |                          |                            |      |                                                         | *                         |                 |                          |                                          |                                       |                            |                  |                         |                        |                     |                          |
| Camping Reservations<br>Required                                                      | •                             |                         |                                           | Τ                                        |                         |                              | •     |                                                     |                         | م<br>ا     |                            |                           |                           |                      | •                                                 |                                                 |                            | •                    |                                |                     |                            |                           |            |                |                            |                                                            |                            |                            |                        |                       | Å                                                        |                                |                       | • •                                               | •               |                         |                              | •                                                | ·                     |                          | •                          |      | •                                                       | Τ                         |                 |                          | •                                        |                                       |                            |                  |                         |                        |                     |                          |
| Fishing                                                                               |                               | •                       |                                           |                                          |                         |                              |       | Only                                                |                         | ons On     |                            |                           | (                         | •                    |                                                   |                                                 |                            | •                    |                                | •                   |                            |                           |            |                | •                          |                                                            |                            | •                          |                        |                       | uo suo                                                   |                                | •                     |                                                   |                 |                         |                              | • •                                              | •                     | •                        |                            |      |                                                         | •                         |                 |                          |                                          | •                                     | Only                       |                  |                         | Only                   |                     |                          |
| Golfing/ * Disc Golf                                                                  |                               |                         |                                           |                                          |                         |                              |       | Tours                                               |                         | ervati     |                            |                           |                           |                      |                                                   |                                                 |                            |                      |                                |                     |                            |                           |            |                |                            |                                                            |                            | •                          |                        |                       | ervati                                                   |                                |                       |                                                   |                 | *                       |                              |                                                  |                       |                          |                            |      |                                                         |                           |                 |                          |                                          |                                       | 1 Tours                    |                  |                         | Tours                  |                     |                          |
| Horse Trailer Parking                                                                 | •                             |                         |                                           |                                          |                         | •                            | •     | Guideo                                              |                         | up Res     | •                          |                           | (                         | • •                  |                                                   | •                                               |                            | •                    | •                              | •                   | •                          |                           |            | •              |                            |                                                            |                            | •                          | •                      |                       | up Re:                                                   |                                |                       | • •                                               |                 |                         | •                            | •                                                |                       |                          | •                          |      | •                                                       | •                         | •               |                          | •                                        |                                       | Guideo                     | •                | •                       | Guideo                 |                     | •                        |
| Swimming                                                                              |                               |                         |                                           |                                          |                         |                              |       |                                                     |                         | ero<br>Gro |                            | •                         |                           |                      |                                                   |                                                 |                            | •                    |                                | •                   |                            |                           |            |                |                            |                                                            |                            |                            |                        |                       | 5                                                        |                                | •                     |                                                   |                 |                         |                              |                                                  | •                     |                          |                            | •    |                                                         | •                         |                 |                          |                                          | •                                     | 1                          | •                |                         |                        |                     |                          |
| 3wiiiiiiig                                                                            |                               |                         |                                           |                                          |                         | 1 1                          |       |                                                     |                         |            |                            |                           |                           |                      |                                                   |                                                 |                            |                      |                                |                     |                            |                           |            |                |                            |                                                            |                            |                            |                        |                       |                                                          |                                |                       |                                                   |                 |                         |                              |                                                  |                       |                          |                            |      |                                                         |                           |                 |                          |                                          |                                       |                            |                  |                         |                        |                     |                          |