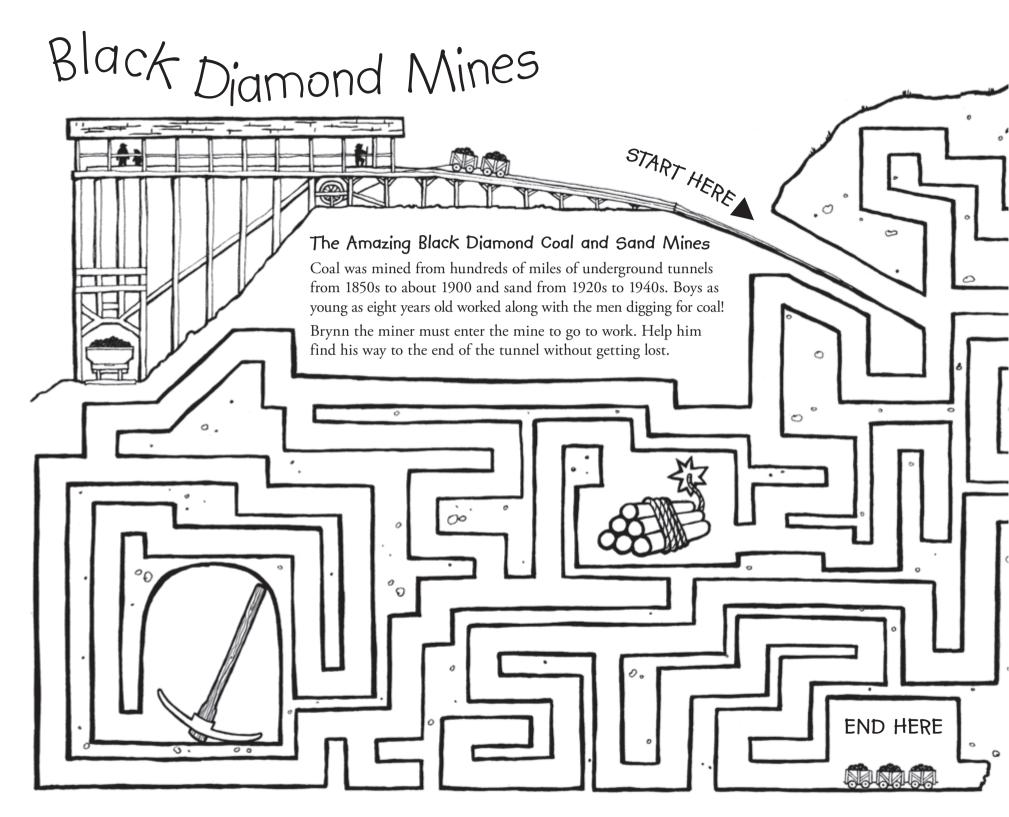

- 1. How many people are properly wearing a life jacket? \_\_\_\_\_
- 2. How many boats are not overloaded?

|                                                                                                                                                            | 30            | De Bar           |                          |                  |                  |                 |                  |               |                  | A Big                             |                                  |                  |                                         |                              |        |   |   |     |
|------------------------------------------------------------------------------------------------------------------------------------------------------------|---------------|------------------|--------------------------|------------------|------------------|-----------------|------------------|---------------|------------------|-----------------------------------|----------------------------------|------------------|-----------------------------------------|------------------------------|--------|---|---|-----|
| ° ° ° °                                                                                                                                                    |               |                  | KIP                      |                  | 5-1              | مطاللة          |                  | -             | ~                |                                   | Ö                                | ,                |                                         |                              |        |   |   |     |
|                                                                                                                                                            | [             | К                | О                        | 5                | В                | Ļ               | A                | С             | К                | р                                 | 0                                | W                | D                                       | E                            | R      | Х | T | G   |
|                                                                                                                                                            | 1             | Ν                | 5                        | Μ                | Ι                | Ν               | E                | R             | S                | С                                 | А                                | Þ                | H                                       | þ                            | S      | D | U | L   |
|                                                                                                                                                            |               | 0                | С                        | 0                | A                | L               | U                | С             | Т                | U                                 | Ν                                | Ν                | Ē                                       | L                            | Х      | Y | Z | A   |
|                                                                                                                                                            | 1             | В                | L                        | A                | С                | К               | D                | I             | A                | Μ                                 | 0                                | Ν                | D                                       | Μ                            | I      | Ν | E | S   |
|                                                                                                                                                            | ן   ר         | В                | F                        | Ζ                | Т                | R               | D                | 5             | L                | E                                 | R                                | A                | I                                       | L                            | S      | A | E | S   |
|                                                                                                                                                            |               | E                | J                        | J                | E                | A               | К                | J             | þ                | K                                 | E                                | F                | U                                       | 5                            | E      | Μ | G | K   |
|                                                                                                                                                            |               | R                | L                        | Ν                | D                | С               | К                | О             | Q                | I                                 | С                                | R                | W                                       | R                            | þ      | Ι | С | K   |
|                                                                                                                                                            |               | U                | I                        | 0                | A                | D               | Т                | Y             | D                | Т                                 | А                                | S                | H                                       | А                            | F      | Т | Η | þ   |
|                                                                                                                                                            |               | Μ                | R                        | R                | V                | 5               | 5                | А             | Ν                | D                                 | R                                | Х                | Т                                       | Т                            | I      | E | 0 | L   |
|                                                                                                                                                            | 0             | Y                | Т                        | Z                | 0                | Ι               | L                | L             | A                | Μ                                 | þ                                | В                | S                                       | I                            | L      | Ι | С | A   |
|                                                                                                                                                            |               | He<br>car        | ere ar<br>ne fr          | e wor<br>om th   | ds th<br>ie Bla  | at hav<br>.ck D | ve to<br>liamo   | do w<br>ond N | ith ex<br>lines. | h Thi<br>xcavat<br>Look<br>1 or d | ing tl<br>c for c                | ne san<br>each c | nd and<br>one in                        | d coal<br>1 the <sup>1</sup> | word   |   |   | . 0 |
| <ul><li>ADIT: a horizontal entrance into a mine.</li><li>AX: a wood-working tool used to shape and install timbers that support the mine's roof.</li></ul> | KNOBI<br>MINE | R: a pa<br>RS CA | er <i>s</i> on<br>P: a c | who d<br>cloth c | igs fo<br>ap wol | r valuo<br>n by | able n<br>coal n | naterio       | als.<br>that     | SILI                              | [ <b>CA</b> : a<br><b>PE</b> : a | cryst<br>large   | al tunr<br>alline s<br>subter<br>sand w | substa<br>rranea             | n (unc |   |   |     |

SAND: a loose granular material used to make

glass, mortar, abrasives, and foundry molds.

FUSE: a cord that ignites dynamite.

GLASS: the product made from mined sand.

Garin Regional Park Garin was a farm before it became a Regional Park. Guess what type of crop was grown and harvested here. (Hint: You can find the answer in this picture.) GARIN BARN VISITOR CENTER 3