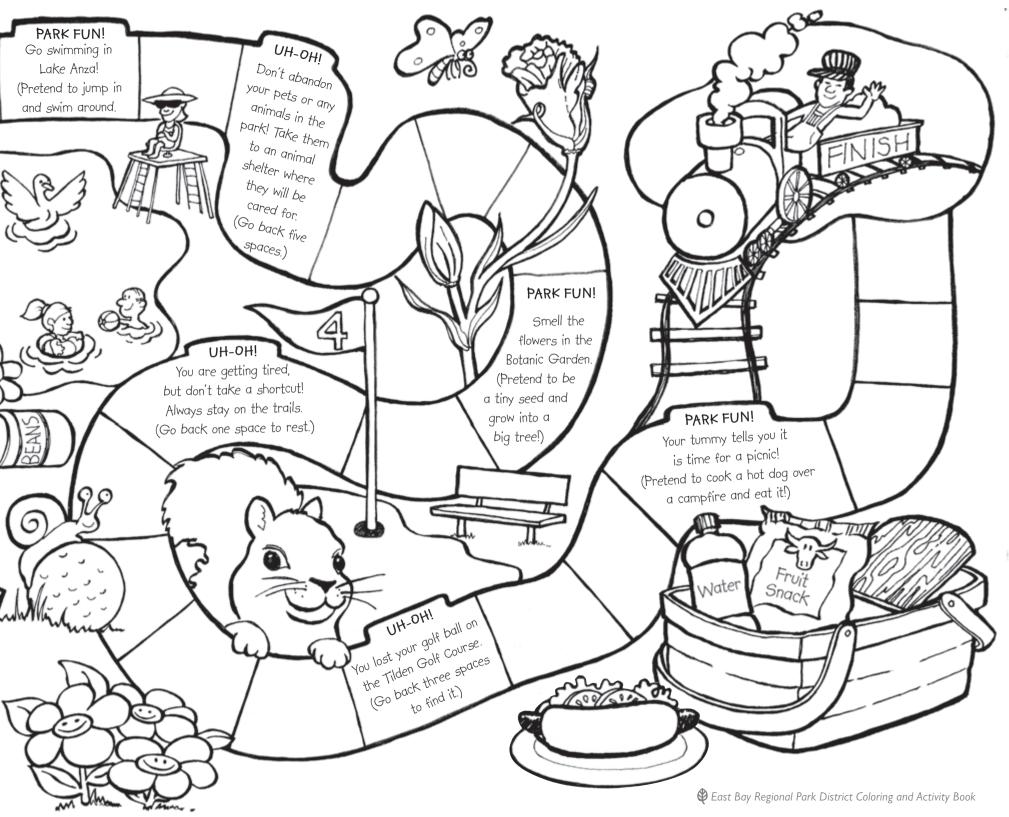

nimal pranksters that are living in this park?

Raccoon, California Newt, Gray Fox, Yellow Garden Spider, California Quail, Squirrel, Red-legged Frog, Cotton-tailed Rabbit, Great Horned Owl, Snail, and a Mouse.

Crown Beach, Crab Cove

I Spy... Can you guess what a **Clapper** Rail is? Here's a clue: A Clapper Rail can be found wading in San Francisco Bay marshes looking for clams, mussels and crabs to eat. Just like in this puzzle, they can be tricky to find because they are endangered (en-DAIN-gered), meaning there are not very many of them left in the wild.

## Directions:

Find the Clapper Rail in the picture puzzle to the right by coloring in all the spaces that have the letters found in its name... **CLAPPER RAIL.** 

East Bay Regional Park District Coloring and Activity Book











000

Lifeguards watch what is going on around them to make sure everyone is having a safe time playing in the water. Scan the lake with this Temescal Lifeguard and look for the people that are, and are not, following these...

Lake Temescal

2

## Water Safety Tips:

1. Don't go in water beyond your swimming

**abilities.** Do you see someone who went in the water too far for their swimming ability? Who is having fun but not going too far into the water? 2. Parents need to watch their kids at all times. Do you see kids being watched by their parents? Do you see someone that is not being watched carefully by their parents?



- 1. How many people are properly wearing a life jacket? \_\_\_\_\_
- 2. How many boats are not overloaded?



|