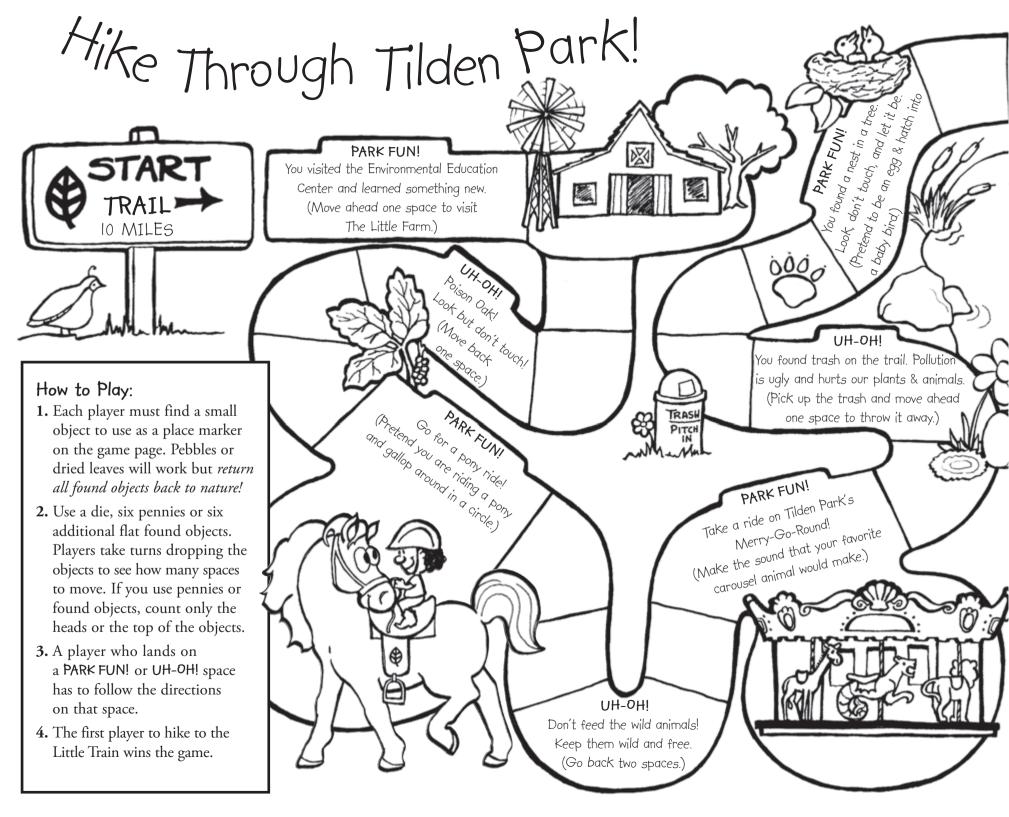

animal pranksters that are living in this park?

Raccoon, California Newt, Gray Fox, Yellow Garden Spider, California Quail, Squirrel, Red-legged Frog, Cotton-tailed Rabbit, Great Horned Owl, Snail, and a Mouse.

Crown Beach, Crab Cove

I Spy... Can you guess what a **Clapper** Rail is? Here's a clue: A Clapper Rail can be found wading in San Francisco Bay marshes looking for clams, mussels and crabs to eat. Just like in this puzzle, they can be tricky to find because they are endangered (en-DAIN-gered), meaning there are not very many of them left in the wild.

## Directions:

Find the Clapper Rail in the picture puzzle to the right by coloring in all the spaces that have the letters found in its name... **CLAPPER RAIL.** 

East Bay Regional Park District Coloring and Activity Book











000

Lifeguards watch what is going on around them to make sure everyone is having a safe time playing in the water. Scan the lake with this Temescal Lifeguard and look for the people that are, and are not, following these...

Lake Temescal

2

## Water Safety Tips:

1. Don't go in water beyond your swimming

**abilities.** Do you see someone who went in the water too far for their swimming ability? Who is having fun but not going too far into the water? 2. Parents need to watch their kids at all times. Do you see kids being watched by their parents? Do you see someone that is not being watched carefully by their parents?



- 1. How many people are properly wearing a life jacket? \_\_\_\_\_
- 2. How many boats are not overloaded?



|