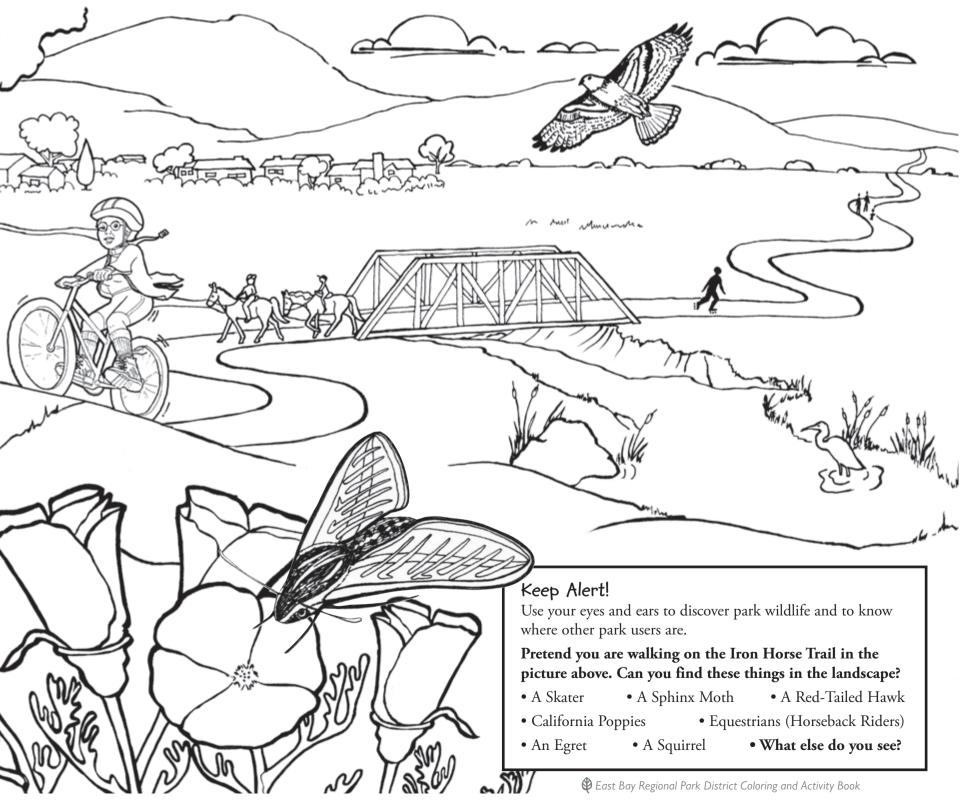

## Nature Sleuth:

The animals living near this campsite have had some fun hiding this family's camping equipment. **Can you find these items hidden in this picture?** 



## Can you spot the 11 wild animal pranksters that are living in this park?

Raccoon, California Newt, Gray Fox, Yellow Garden Spider, California Quail, Squirrel, Red-legged Frog, Cotton-tailed Rabbit, Great Horned Owl, Snail, and a Mouse.

Crown Beach, Crab Cove

I Spy... Can you guess what a **Clapper** Rail is? Here's a clue: A Clapper Rail can be found wading in San Francisco Bay marshes looking for clams, mussels and crabs to eat. Just like in this puzzle, they can be tricky to find because they are endangered (en-DAIN-gered), meaning there are not very many of them left in the wild.

## Directions:

Find the