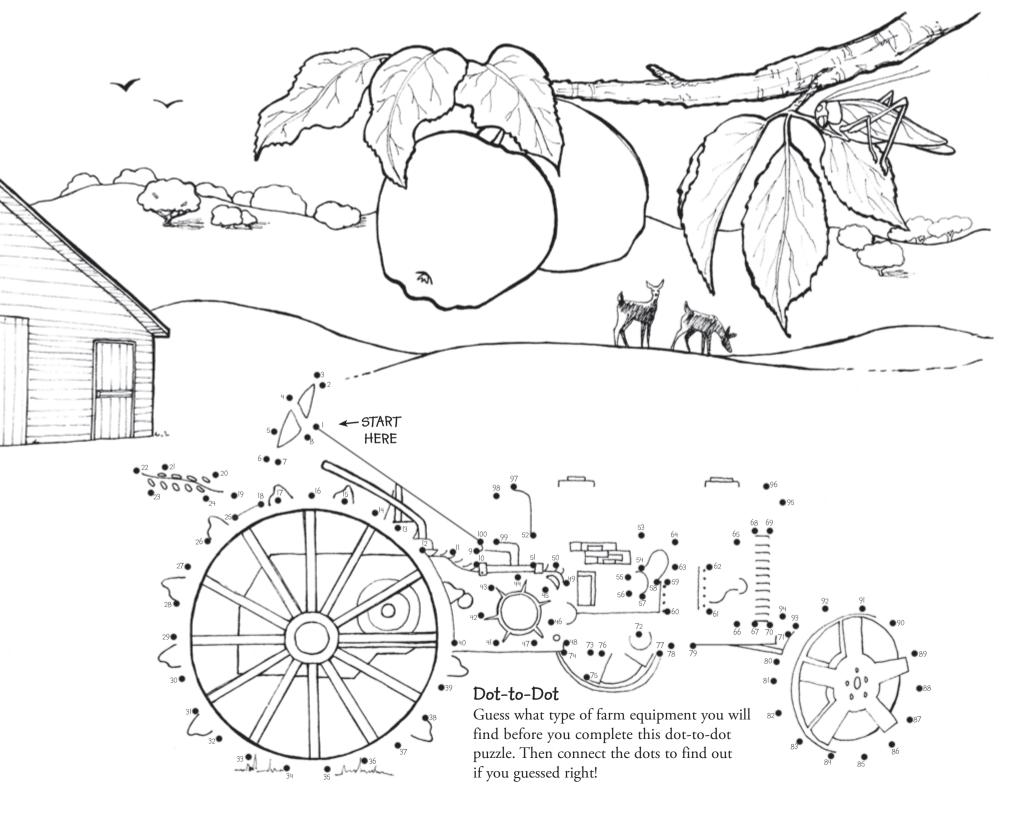

SAND: a loose granular material used to make

glass, mortar, abrasives, and foundry molds.

FUSE: a cord that ignites dynamite.

GLASS: the product made from mined sand.

Garin Regional Park Garin was a farm before it became a Regional Park. Guess what type of crop was grown and harvested here. (Hint: You can find the answer in this picture.) GARIN BARN VISITOR CENTER 3