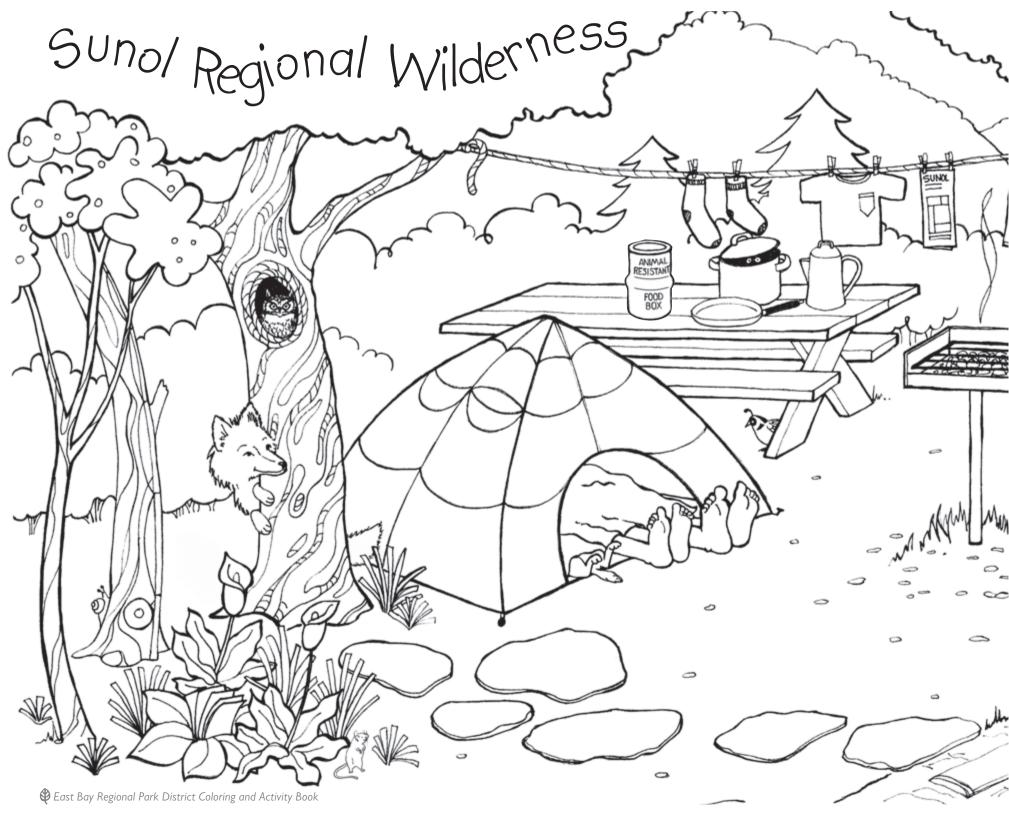

## Nature Sleuth:

The animals living near this campsite have had some fun hiding this family's camping equipment. **Can you find these items hidden in this picture?** 

## Can you spot the 11 wild animal pranksters that are living in this park?

Raccoon, California Newt, Gray Fox, Yellow Garden Spider, California Quail, Squirrel, Red-legged Frog, Cotton-tailed Rabbit, Great Horned Owl, Snail, and a Mouse.