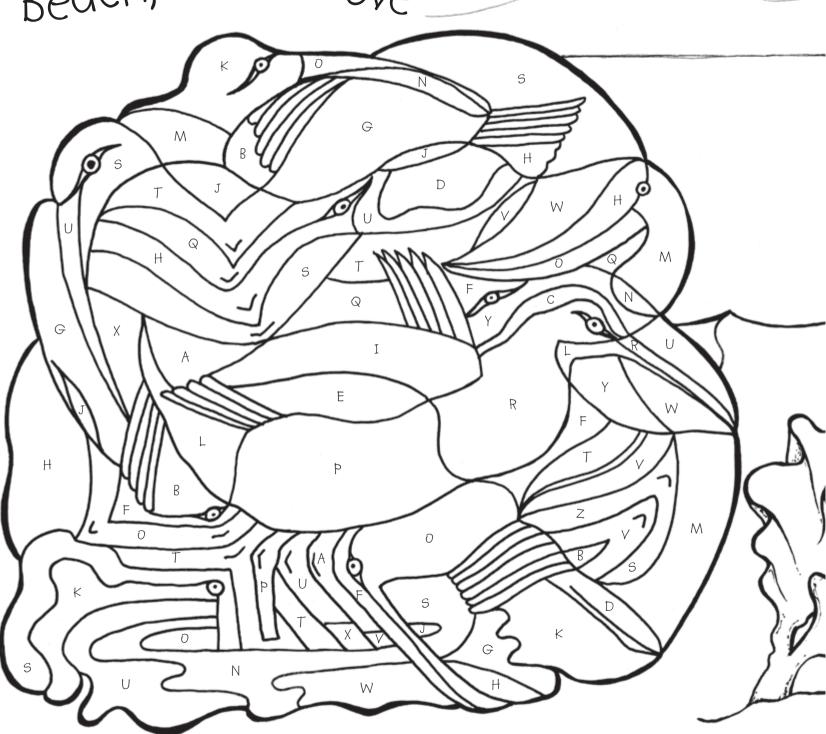

Crown Beach, Crab Cove

I Spy... Can you guess what a **Clapper** Rail is? Here's a clue: A Clapper Rail can be found wading in San Francisco Bay marshes looking for clams, mussels and crabs to eat. Just like in this puzzle, they can be tricky to find because they are endangered (en-DAIN-gered), meaning there are not very many of them left in the wild.

## Directions:

Find the Clapper Rail in the picture puzzle to the right by coloring in all the spaces that have the letters found in its name... **CLAPPER RAIL.** 

East Bay Regional Park District Coloring and Activity Book