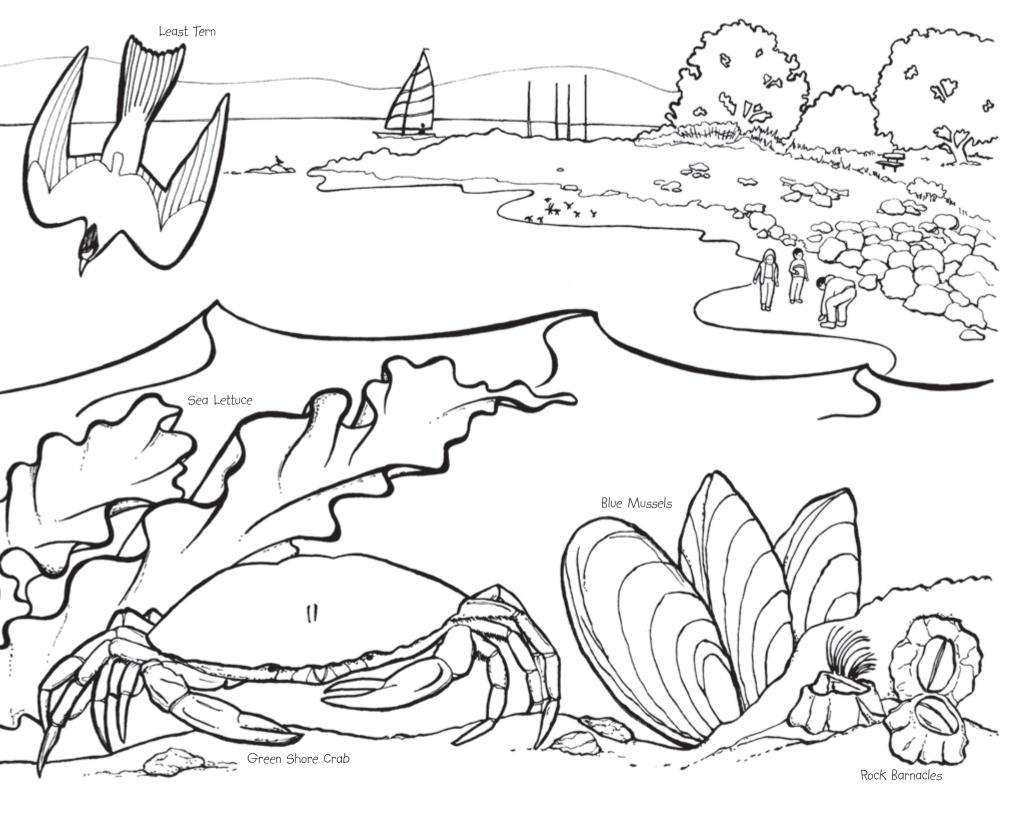

ld animal pranksters that are living in this park?

Raccoon, California Newt, Gray Fox, Yellow Garden Spider, California Quail, Squirrel, Red-legged Frog, Cotton-tailed Rabbit, Great Horned Owl, Snail, and a Mouse.

Crown Beach, Crab Cove

I Spy... Can you guess what a **Clapper** Rail is? Here's a clue: A Clapper Rail can be found wading in San Francisco Bay marshes looking for clams, mussels and crabs to eat. Just like in this puzzle, they can be tricky to find because they are endangered (en-DAIN-gered), meaning there are not very many of them left in the wild.

## Directions:

Find the Clapper Rail in the picture puzzle to the right by coloring in all the spaces that have the letters found in its name... **CLAPPER RAIL.** 

East Bay Regional Park District Coloring and Activity Book











000

Lifeguards watch what is going on around them to make sure everyone is having a safe time playing in the water. Scan the lake with this Temescal Lifeguard and look for the people that are, and are not, following these...

Lake Temescal

2

## Water Safety Tips:

1. Don't go in water beyond your swimming

**abilities.** Do you see someone who went in the water too far for their swimming ability? Who is having fun but not going too far into the water? 2. Parents need to watch their kids at all times. Do you see kids being watched by their parents? Do you see someone that is not being watched carefully by their parents?



- 1. How many people are properly wearing a life jacket? \_\_\_\_\_
- 2. How many boats are not overloaded?



|