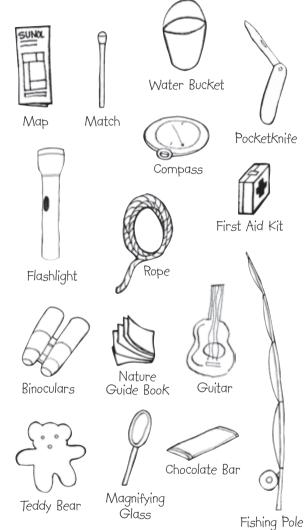

## Nature Sleuth:

The animals living near this campsite have had some fun hiding this family's camping equipment. **Can you find these items hidden in this picture?** 