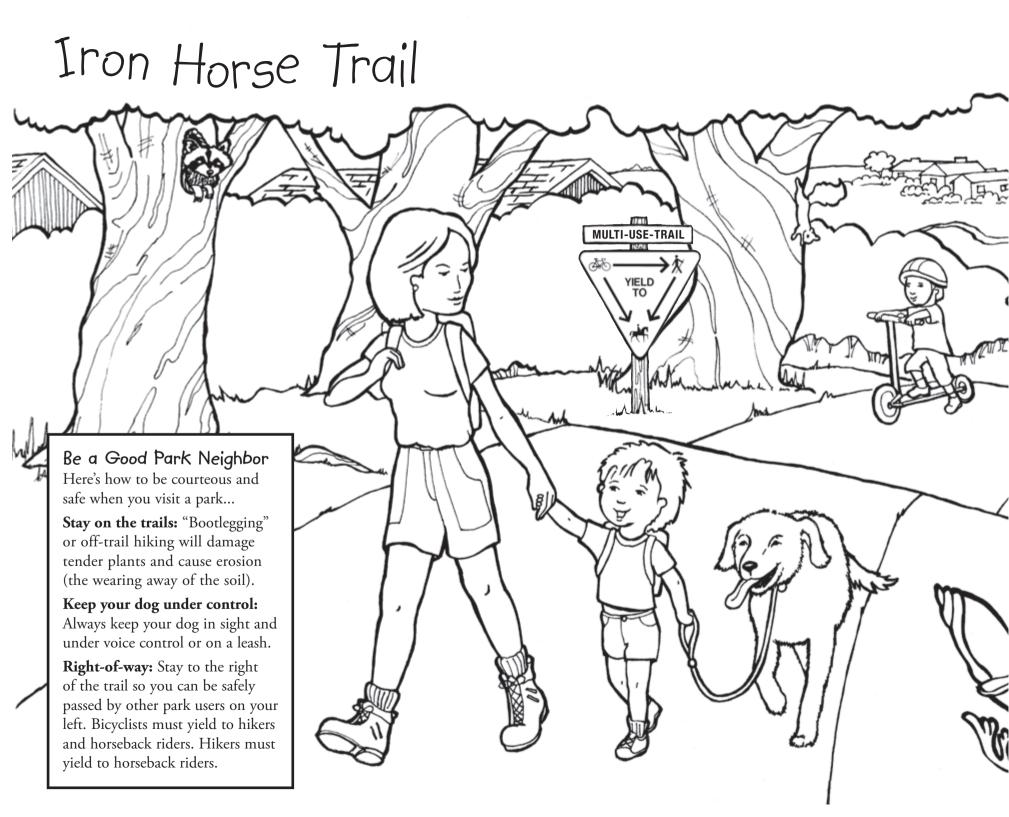

## Water Safety Tips:

1. Don't go in water beyond your swimming

**abilities.** Do you see someone who went in the water too far for their swimming ability? Who is having fun but not going too far into the water? 2. Parents need to watch their kids at all times. Do you see kids being watched by their parents? Do you see someone that is not being watched carefully by their parents?