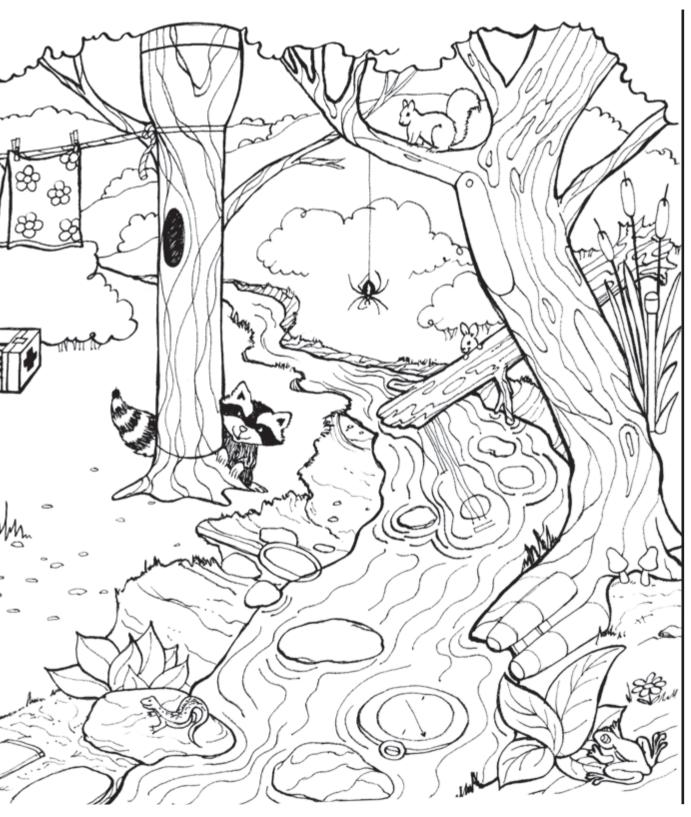

## Nature Sleuth:

The animals living near this campsite have had some fun hiding this family's camping equipment. **Can you find these items hidden in this picture?** 