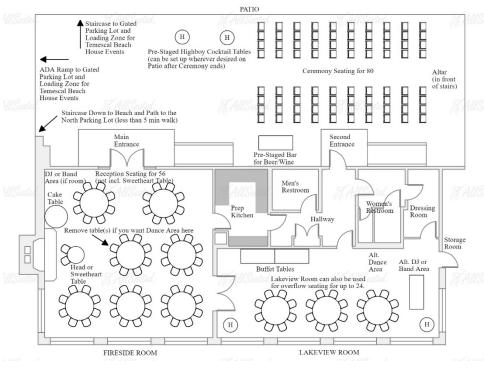

## Beach House | SAMPLE CEREMONY & RECEPTION LAYOUT A

Temescal Regional Recreation Area | 6500 Broadway, Oakland, CA 94618

## **MAXIMUM CAPACITIES**

**Seated:** Up to 80 (every person in chairs at reception tables)

Up to 56 in Fireside Room and 24 in Lakeview Room

Standing: Up to 130 (limited seating, most people mingling)

All reservations come with 90 white resin folding chairs and an assortment of tables.

\*Actual layout will vary depending on your event needs, caterer's recommendations, and any physical distancing requirements that may be in effect. 60" round tables can fit 8-10. If your guest count is closer to the entire facility's capacity of 80, discuss with your caterer options to push tables away to open up the dance area.

## Beach House | SAMPLE CEREMONY & RECEPTION LAYOUT B

Temescal Regional Recreation Area | 6500 Broadway, Oakland, CA 94618

\*Actual layout will vary depending on your event needs, caterer's recommendations, and any physical distancing requirements that may be in effect. 6'x30" rectangular tables can fit 6. If your guest count is closer to the entire facility's capacity of 80, discuss with your caterer options to push tables away to open up the dance area.