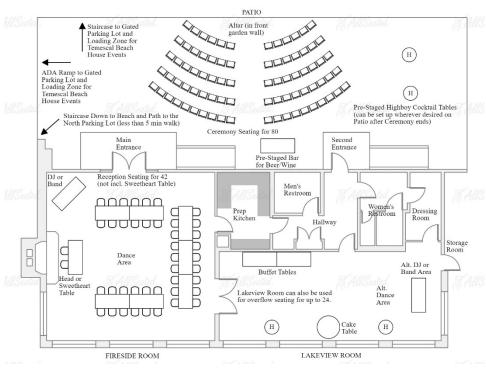

## **MAXIMUM CAPACITIES**

**Seated:** Up to 80 (every person in chairs at reception tables)

Up to 56 in Fireside Room and 24 in Lakeview Room

Standing: Up to 130 (limited seating, most people mingling)

All reservations come with 90 white resin folding chairs and an assortment of tables.

\*Actual layout will vary depending on your event needs, caterer's recommendations, and any physical distancing requirements that may be in effect. 60" round tables can fit 8-10. If your guest count is closer to the entire facility's capacity of 80, discuss with your caterer options to push tables away to open up the dance area.

\*Actual layout will vary depending on your event needs, caterer's recommendations, and any physical distancing requirements that may be in effect. 6'x30" rectangular tables can fit 6. If your guest count is closer to the entire facility's capacity of 80, discuss with your caterer options to push tables away to open up the dance area.