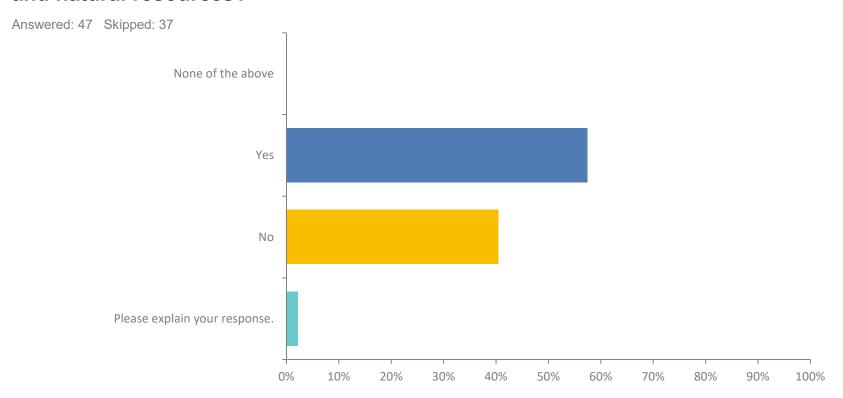

# Q10: With the current policies and trail designations, has the Park District struck a balance between providing a quality recreational experience and protecting habitat and natural resources?

## Q10: With the current policies and trail designations, has the Park District struck a balance between providing a quality recreational experience and protecting habitat and natural resources?

| ANSWER CHOICES                | RESPONSES |    |
|-------------------------------|-----------|----|
| None of the above             | 0%        | 0  |
| Yes                           | 57.45%    | 27 |
| No                            | 40.43%    | 19 |
| Please explain your response. | 2.13%     | 1  |
| TOTAL                         |           | 47 |