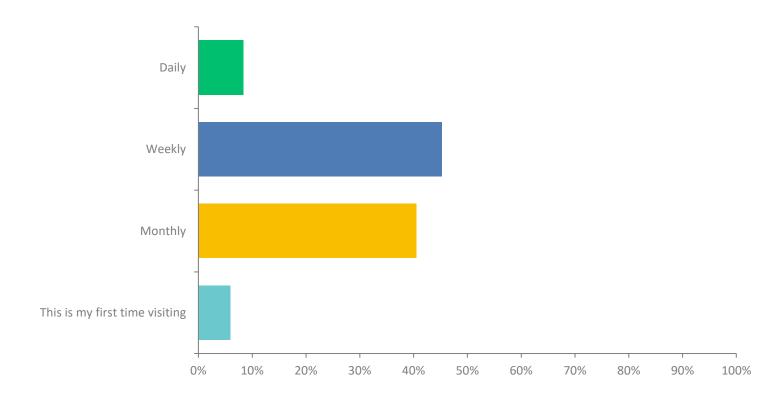

#### Q2: How often do you visit Briones Regional Park?

#### Q2: How often do you visit Briones Regional Park?

| ANSWER CHOICES                 | RESPONSES |    |
|--------------------------------|-----------|----|
| Daily                          | 8.33%     | 7  |
| Weekly                         | 45.24%    | 38 |
| Monthly                        | 40.48%    | 34 |
| This is my first time visiting | 5.95%     | 5  |
| TOTAL                          |           | 84 |