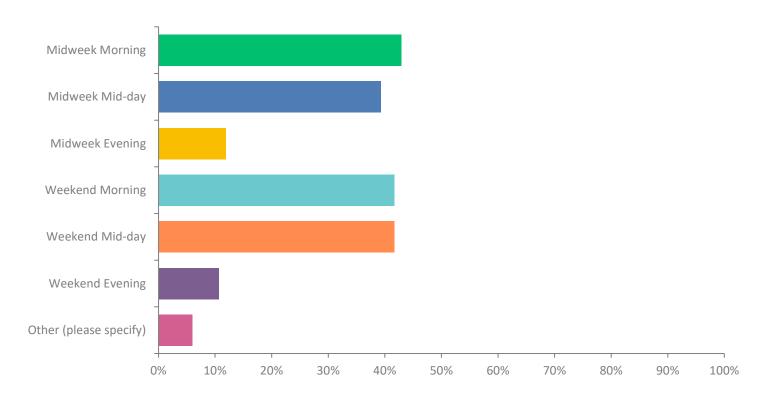

#### Q3: When do you normally visit the Park?

#### Q3: When do you normally visit the Park?

| ANSWER CHOICES         | RESPONSES |     |
|------------------------|-----------|-----|
| Midweek Morning        | 42.86%    | 36  |
| Midweek Mid-day        | 39.29%    | 33  |
| Midweek Evening        | 11.90%    | 10  |
| Weekend Morning        | 41.67%    | 35  |
| Weekend Mid-day        | 41.67%    | 35  |
| Weekend Evening        | 10.71%    | 9   |
| Other (please specify) | 5.95%     | 5   |
| TOTAL                  |           | 163 |