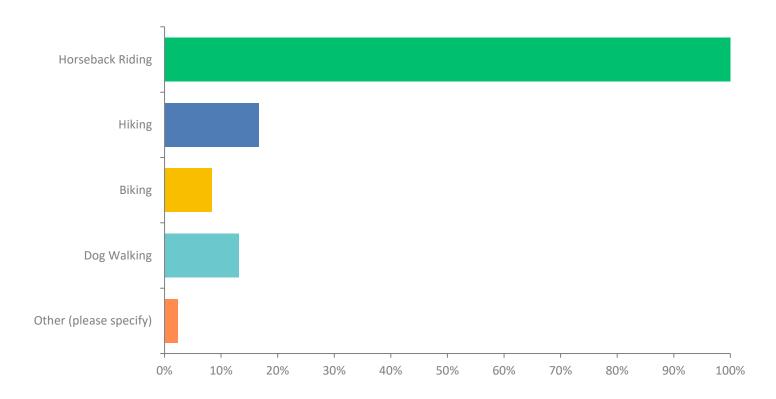

#### Q1: How do you mostly use the trails in Briones Regional Park?

#### Q1: How do you mostly use the trails in Briones Regional Park?

| ANSWER CHOICES         | RESPONSES |     |
|------------------------|-----------|-----|
| Horseback Riding       | 100%      | 84  |
| Hiking                 | 16.67%    | 14  |
| Biking                 | 8.33%     | 7   |
| Dog Walking            | 13.10%    | 11  |
| Other (please specify) | 2.38%     | 2   |
| TOTAL                  |           | 118 |