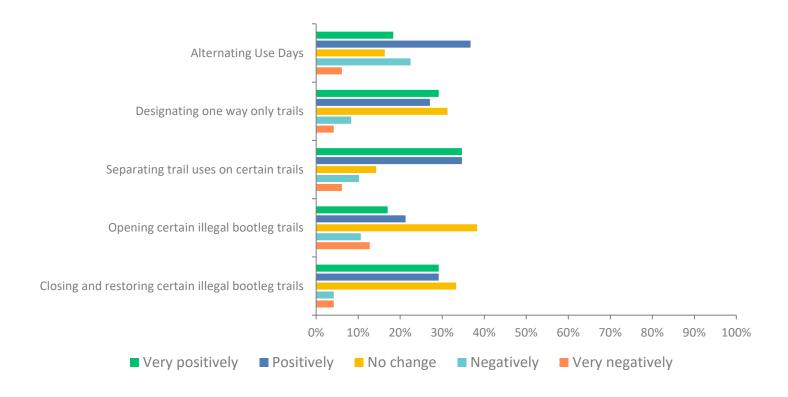

### Q7: How have the following management strategies impacted recreational experience in Briones

### Q7: How have the following management strategies impacted recreational experience in Briones

Answered: 49 Skipped: 35

| VERY<br>POSITIVELY | POSITIVELY                                           | NO<br>CHANGE                                                                                                | NEGATIVELY                                                                                                                          | VERY<br>NEGATIVELY                                                                                                                                                                                                                                                                                                                                                                                                                      | TOTAL                                                                                                                                                                                                                                                                                                                                                                                                                                                                                                                                                                                                                                             | WEIGHTED<br>AVERAGE                                                                                                                                                                                                                                                                                                                                                                                                                                                                                                                                                                                                                                   |
|--------------------|------------------------------------------------------|-------------------------------------------------------------------------------------------------------------|-------------------------------------------------------------------------------------------------------------------------------------|-----------------------------------------------------------------------------------------------------------------------------------------------------------------------------------------------------------------------------------------------------------------------------------------------------------------------------------------------------------------------------------------------------------------------------------------|---------------------------------------------------------------------------------------------------------------------------------------------------------------------------------------------------------------------------------------------------------------------------------------------------------------------------------------------------------------------------------------------------------------------------------------------------------------------------------------------------------------------------------------------------------------------------------------------------------------------------------------------------|-------------------------------------------------------------------------------------------------------------------------------------------------------------------------------------------------------------------------------------------------------------------------------------------------------------------------------------------------------------------------------------------------------------------------------------------------------------------------------------------------------------------------------------------------------------------------------------------------------------------------------------------------------|
| 18.37%<br>9        | 36.73%<br>18                                         | 16.33%<br>8                                                                                                 | 22.45%<br>11                                                                                                                        | 6.12%<br>3                                                                                                                                                                                                                                                                                                                                                                                                                              | 49                                                                                                                                                                                                                                                                                                                                                                                                                                                                                                                                                                                                                                                | 1                                                                                                                                                                                                                                                                                                                                                                                                                                                                                                                                                                                                                                                     |
| 29.17%<br>14       | 27.08%<br>13                                         | 31.25%<br>15                                                                                                | 8.33%<br>4                                                                                                                          | 4.17%<br>2                                                                                                                                                                                                                                                                                                                                                                                                                              | 48                                                                                                                                                                                                                                                                                                                                                                                                                                                                                                                                                                                                                                                | 1                                                                                                                                                                                                                                                                                                                                                                                                                                                                                                                                                                                                                                                     |
| 34.69%<br>17       | 34.69%<br>17                                         | 14.29%<br>7                                                                                                 | 10.20%<br>5                                                                                                                         | 6.12%                                                                                                                                                                                                                                                                                                                                                                                                                                   | 49                                                                                                                                                                                                                                                                                                                                                                                                                                                                                                                                                                                                                                                | 1                                                                                                                                                                                                                                                                                                                                                                                                                                                                                                                                                                                                                                                     |
| 17.02%<br>8        | 21.28%<br>10                                         | 38.30%<br>18                                                                                                | 10.64%<br>5                                                                                                                         | 12.77%<br>6                                                                                                                                                                                                                                                                                                                                                                                                                             | 47                                                                                                                                                                                                                                                                                                                                                                                                                                                                                                                                                                                                                                                | 1                                                                                                                                                                                                                                                                                                                                                                                                                                                                                                                                                                                                                                                     |
| 29.17%<br>14       | 29.17%<br>14                                         | 33.33%<br>16                                                                                                | 4.17%                                                                                                                               | 4.17%                                                                                                                                                                                                                                                                                                                                                                                                                                   | 48                                                                                                                                                                                                                                                                                                                                                                                                                                                                                                                                                                                                                                                | 1                                                                                                                                                                                                                                                                                                                                                                                                                                                                                                                                                                                                                                                     |
|                    | POSITIVELY  18.37% 9  29.17% 14  34.69% 17  17.02% 8 | POSITIVELY  18.37% 36.73% 9 18  29.17% 27.08% 14 13  34.69% 34.69% 17 17  17.02% 21.28% 8 10  29.17% 29.17% | POSITIVELY  18.37% 36.73% 16.33% 9 18 8  29.17% 27.08% 14 13 15  34.69% 17 17 7  17.02% 21.28% 8 10 18  29.17% 29.17% 29.17% 33.33% | POSITIVELY       CHANGE         18.37%       36.73%       16.33%       22.45%         9       18       8       11         29.17%       27.08%       31.25%       8.33%         14       13       15       4         34.69%       14.29%       10.20%         17       17       7       5         17.02%       21.28%       38.30%       10.64%         8       10       18       5         29.17%       29.17%       33.33%       4.17% | POSITIVELY         CHANGE         NEGATIVELY           18.37%         36.73%         16.33%         22.45%         6.12%           9         18         8         11         3           29.17%         27.08%         31.25%         8.33%         4.17%           14         13         15         4         2           34.69%         14.29%         10.20%         6.12%           17         17         7         5         3           17.02%         21.28%         38.30%         10.64%         12.77%           8         10         18         5         6           29.17%         29.17%         33.33%         4.17%         4.17% | POSITIVELY         CHANGE         NEGATIVELY           18.37%         36.73%         16.33%         22.45%         6.12%         49           9         18         8         11         3           29.17%         27.08%         31.25%         8.33%         4.17%         48           14         13         15         4         2         49           34.69%         34.69%         14.29%         10.20%         6.12%         49           17         17         7         5         3         47           8         10         18         5         6           29.17%         29.17%         33.33%         4.17%         4.17%         48 |