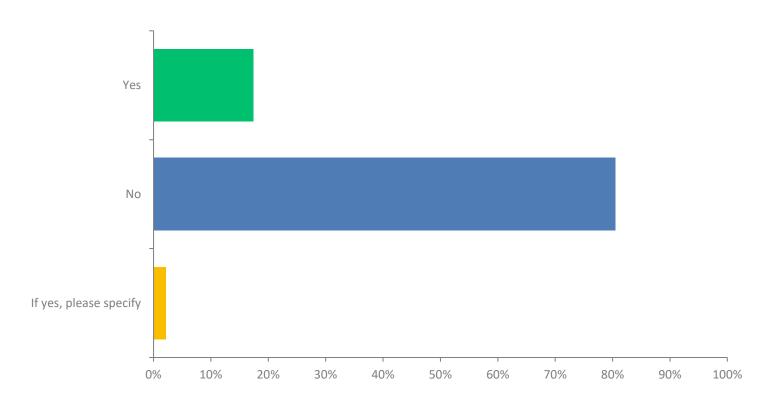

### Q9: Have you noticed any changes to habitat or wildlife in the Park as a result of the Briones Pilot Project?

### Q9: Have you noticed any changes to habitat or wildlife in the Park as a result of the Briones Pilot Project?

| ANSWER CHOICES         | RESPONSES |    |
|------------------------|-----------|----|
| Yes                    | 17.39%    | 8  |
| No                     | 80.43%    | 37 |
| If yes, please specify | 2.17%     | 1  |
| TOTAL                  |           | 46 |