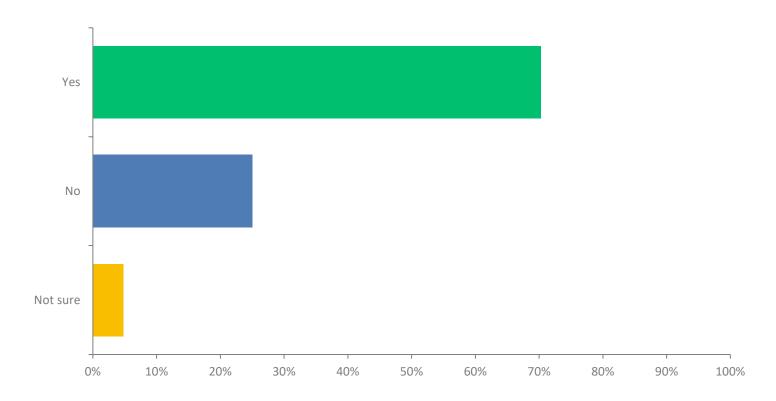

#### Q5: Are you familiar with the Briones Pilot Project?

#### Q5: Are you familiar with the Briones Pilot Project?

| ANSWER CHOICES | RESPONSES |    |
|----------------|-----------|----|
| Yes            | 70.24%    | 59 |
| No             | 25.00%    | 21 |
| Not sure       | 4.76%     | 4  |
| TOTAL          |           | 84 |