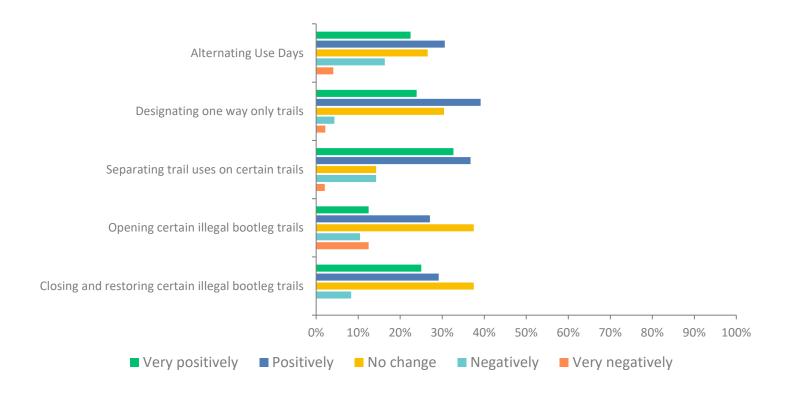

### Q8: How have the following management strategies improved trail user conflict in Briones

### Q8: How have the following management strategies improved trail user conflict in Briones

|                                                      | VERY<br>POSITIVELY | POSITIVELY   | NO<br>CHANGE | NEGATIVELY  | VERY<br>NEGATIVELY | TOTAL | WEIGHTED<br>AVERAGE |
|------------------------------------------------------|--------------------|--------------|--------------|-------------|--------------------|-------|---------------------|
| Alternating<br>Use Days                              | 22.45%<br>11       | 30.61%<br>15 | 26.53%<br>13 | 16.33%<br>8 | 4.08%<br>2         | 49    | 1                   |
| Designating one way only trails                      | 23.91%<br>11       | 39.13%<br>18 | 30.43%<br>14 | 4.35%<br>2  | 2.17%<br>1         | 46    | 1                   |
| Separating<br>trail uses on<br>certain trails        | 32.65%<br>16       | 36.73%<br>18 | 14.29%<br>7  | 14.29%<br>7 | 2.04%<br>1         | 49    | 1                   |
| Opening certain illegal bootleg trails               | 12.50%<br>6        | 27.08%<br>13 | 37.50%<br>18 | 10.42%<br>5 | 12.50%<br>6        | 48    | 1                   |
| Closing and restoring certain illegal bootleg trails | 25.00%<br>12       | 29.17%<br>14 | 37.50%<br>18 | 8.33%<br>4  | 0%                 | 48    | 1                   |