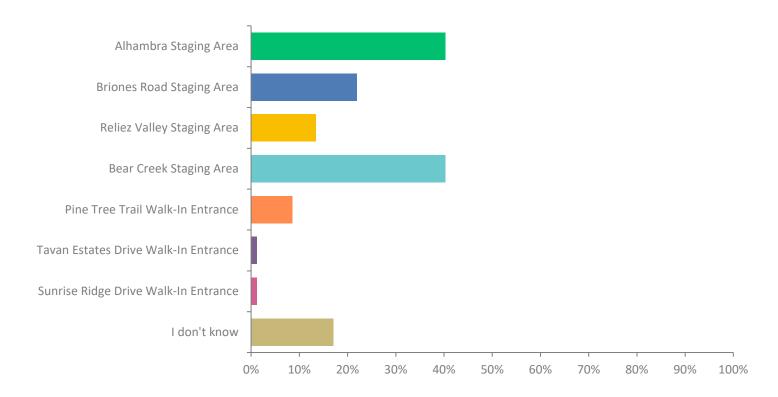

#### Q4: Where do you usually enter the Park and why?

#### Q4: Where do you usually enter the Park and why?

| ANSWER CHOICES                          | RESPONSES |     |
|-----------------------------------------|-----------|-----|
| Alhambra Staging Area                   | 40.24%    | 33  |
| Briones Road Staging Area               | 21.95%    | 18  |
| Reliez Valley Staging Area              | 13.41%    | 11  |
| Bear Creek Staging Area                 | 40.24%    | 33  |
| Pine Tree Trail Walk-In Entrance        | 8.54%     | 7   |
| Tavan Estates Drive Walk-In<br>Entrance | 1.22%     | 1   |
| Sunrise Ridge Drive Walk-In<br>Entrance | 1.22%     | 1   |
| I don't know                            | 17.07%    | 14  |
| TOTAL                                   |           | 118 |