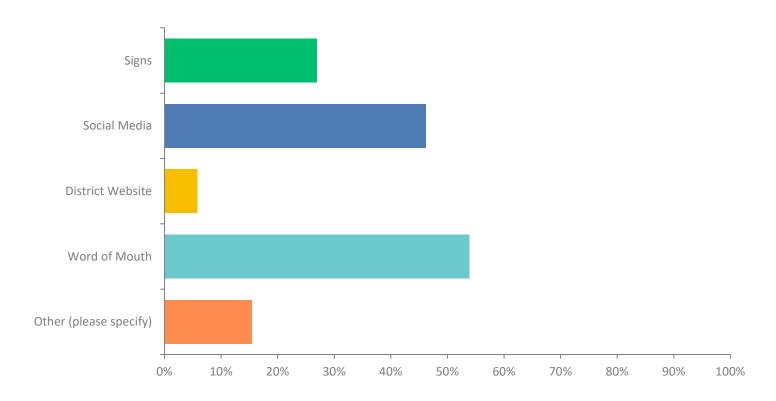

#### Q6: How did you hear about the Briones Pilot Project?

#### Q6: How did you hear about the Briones Pilot Project?

| ANSWER CHOICES         | RESPONSES |    |
|------------------------|-----------|----|
| Signs                  | 26.92%    | 14 |
| Social Media           | 46.15%    | 24 |
| District Website       | 5.77%     | 3  |
| Word of Mouth          | 53.85%    | 28 |
| Other (please specify) | 15.38%    | 8  |
| TOTAL                  |           | 77 |